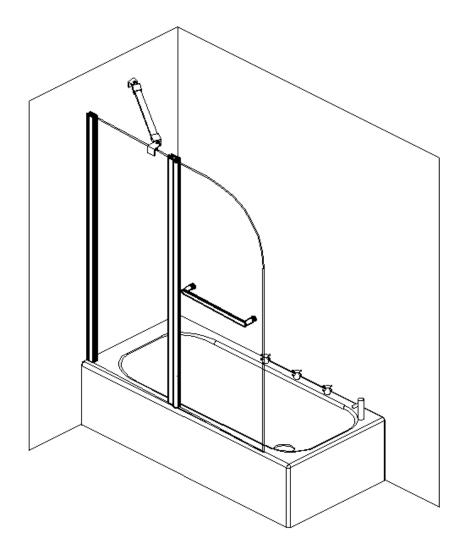

## Zibal Selene Hinged with Fixed Panel 6mm Chrome Bath Screen with Towel Rail BeBa\_28048

- Multi-person assembly
- Tools required
- We always recommend using professional tradespeople to install your product

## Parts / Diagrams