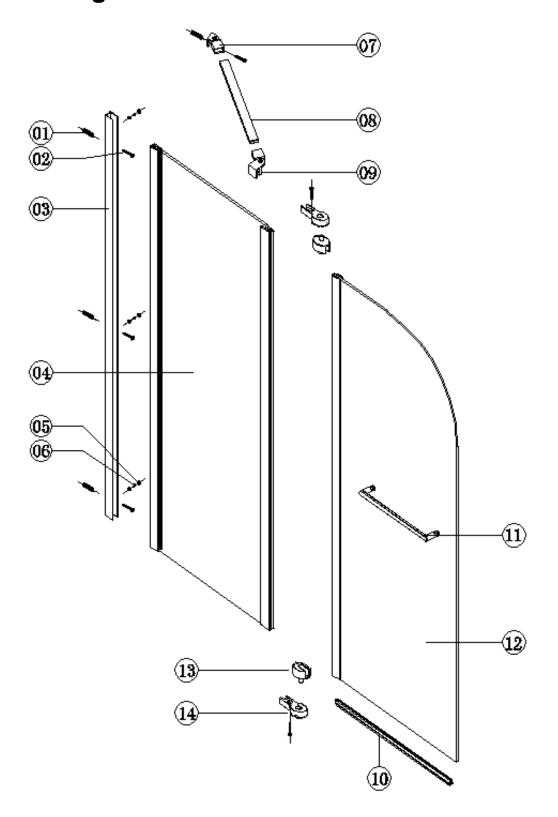

ingle day.

As one of the UK's largest independent bathroom stores, we've received countless awards; including the National Business Awards UK, the Digital Entrepreneur Awards and being placed on The Sunday Times Fast Track 100.

We hope your new product goes above and beyond your expectations. However, should any problems occur, please:

- log in to your account and contact our customer services team via your self-serve portal <u>betterbathrooms.com/Customer Account/Login</u>
- contact us via <u>betterbathrooms.com/content/contact-us</u>

## Important information

- Please read these instructions thoroughly and retain for future reference
- Manufactured to BS EN 14428
- Please check for pipes and cables before drilling
- Please check for damage prior to installation

## Parts / Diagrams





# Tools required (Tools not provided)



## Installation





## **Cleaning**

All parts of the product shall be cleaned with a cloth soaked in neutral detergent soapy water, Please do not use sharp tools such as blades to clean the shower door.

Please do not use strong detergent, alcohol or any abrasive cleaning substances to clean the shower door if the stain is serious, a low concentration of vinegar can be used, but must be rinsed with clean water afterwards.

#### For more information

- visit betterbathrooms.com
- email customerservices@buyitdirect.co.uk
- call 0330 390 3062
- write to Trident Business Park, Neptune Way, Huddersfield, HD2 1UA



Part of the BuyltDirect Group